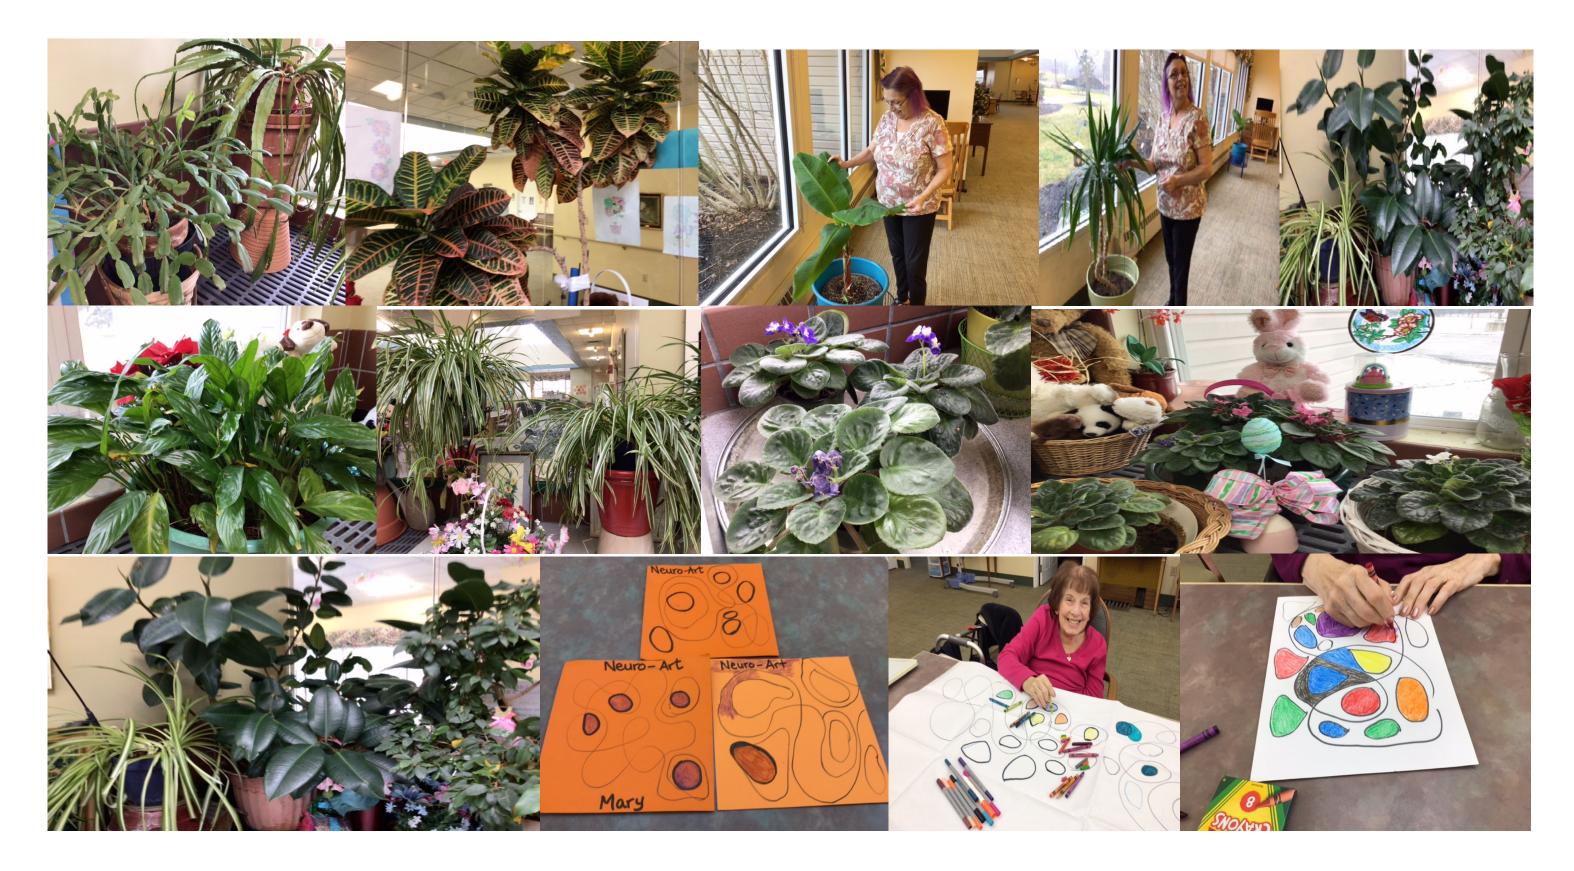

Garden House Takes Pride of her "Green Thingies"!! Peaceful Indoor Relaxation Gardens and our latest Neuro-Art Forms Program enhancing our Resident's Lives. Join U.S! Have a Happy St. Patty's Day, Palm Sunday and a Blessed Easter!